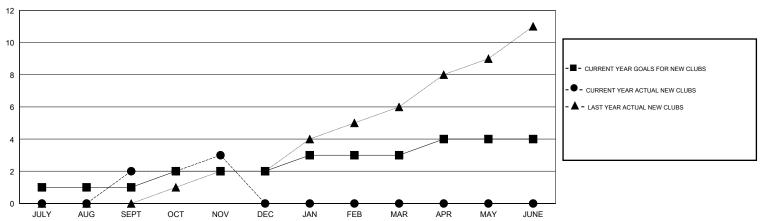

| 1             | JULY/AUG/SEPT         | 25                        | 77                      | 152                                                |  |
| OCT/NOV/DEC   | 1             | 1           | 0             | OCT/NOV/DEC           | 25                        | 23                      | 30                                                 |  |
| JAN/FEB/MAR   | 1             | 0           | 0             | JAN/FEB/MAR           | 25                        | 0                       | 0                                                  |  |
| APR/MAY/JUNE  | 1             | 0           | 0             | APR/MAY/JUNE          | 25                        | 0                       | 0                                                  |  |

## GOALS AND ACTUAL NEW CLUBS CUMULATIVE



## GOALS AND ACTUAL MEMBERS CUMULATIVE



| DROPPED CLUBS: 1  DROPPED MEMBERS |     | 25 CLUBS OF 104 ADDED 1 OR MORE NEW MEMBERS | GENDER DISTRIBUTION  MALE 1,754 (64.60%)  FEMALE 961 (35.40%) |  |       |
|-----------------------------------|-----|---------------------------------------------|---------------------------------------------------------------|--|-------|
| DECEASED                          | 2   | CLICK HERE FOR CUMULATIVE                   | TOTAL FAMILY UNIT MEMBERS                                     |  | 1,340 |
| CLUB CANCELLED                    | 0   | MEMBERSHIP DATA                             | FAMILY MEMBERS PAYING HALF<br>DUES                            |  | 811   |
| OTHER                             | 180 |                                             |