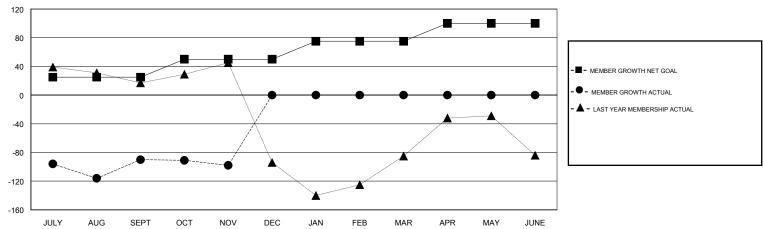

## GOALS AND ACTUAL MEMBERS CUMULATIVE

| DROPPED CLUBS: 1  DROPPED MEMBERS |     | 25 CLUBS OF 104 ADDED 1 OR MORE NEW MEMBERS | GENDER DISTRIBUTION  MALE 1,754 (64.60%)  FEMALE 961 (35.40%) |  |       |
|-----------------------------------|-----|---------------------------------------------|---------------------------------------------------------------|--|-------|
| DECEASED                          | 2   | CLICK HERE FOR CUMULATIVE                   | TOTAL FAMILY UNIT MEMBERS                                     |  | 1,340 |
| CLUB CANCELLED                    | 0   | MEMBERSHIP DATA                             | FAMILY MEMBERS PAYING HALF<br>DUES                            |  | 811   |
| OTHER                             | 180 |                                             |                                                               |  | 811   |
| TOTAL                             | 182 |                                             |                                                               |  |       |